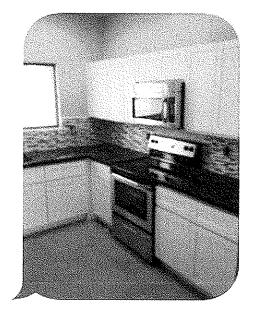

d go with thicker pa d though whatever u think

Date: 08-08-2013 08:56

Ray My price on carpet is \$2.19 sqft, heaviest pad is.. 65 cents sqft.

영화

Date: 08-08-2013 08:59

Wow that is still on the expensive sid e i will keep looking thanks

.

Date: 08-08-2013 08:59

Carpet would be \$1,213,26. Pad woul d be \$360.10. Total \$1,573.46. No tax

Date: 08-08-2013 09:01

Give me a call



Date: 08-08-2013 09:09

4 of 49

Carpet would be 772.84. Pad would b e 361.24. Total \$1,134.24. This comp any if I order today would be here aro und the

Date: 08-08-2013 09:10

If I order today we would see it aroun d the august 18 to 20th

Date: 08-08-2013 09:10

You Dont pay any tax or shipping

Date: 08-08-2013 09:44



Date: 08-08-2013 09:44

Here's a kitchen I just finished

Date: 08-08-2013 09:45





Date: 08-08-2013 09:47

Looks nice

¥

Date: 08-08-2013 11:13

I'm there in 2 min

Date: 08-08-2013 11:14

Ok

 $\nabla Z$ 

Date: 08-08-2013 19:09

I gave your # to my brother in law Tre vor the one that does wood floors he could be calling i hope this is ok

Date: 08-08-2013 19:09

Great buddy I'll see what I can do

Date: 08-21-2013 15:23

Donnie Just found out closing on hou se either friday or monday let me kno

RECEIVED FEB 2 4 2014 INSPECTIONS

#### w when is a good time for you

Date: 08-21-2013 15:25

I'll call you tonight

Date: 08-21-2013 15:25

Ok

Ŵ

Date: 08-22-2013 11:15

We meed to go to that tow place to g et your stuff out of neon

Ţ

Date: 08-23-2013 16:03

Still havent heard anything I assumin g I will be closing on monday i think i can still get into the house if u w