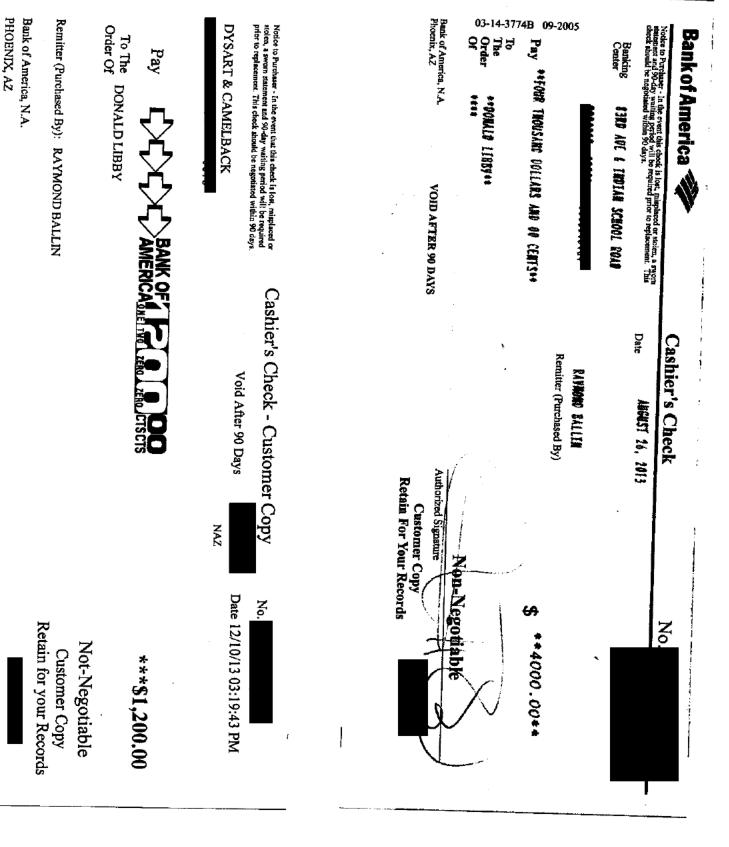

| Bank of America 🦈                                          |                                        | RECEIVED     |
|------------------------------------------------------------|----------------------------------------|--------------|
| Regular Savings Account                                    | <b>Activity</b><br>f today 02/20/2014) | FEB 2 4 2014 |
| Balance Summary: (available as of<br>View:today 02/20/2014 | 1000, 02, 20, 20 - 1,                  | INSPECTIONS  |
| All Transactions                                           |                                        | INSPLOTICING |

| Date         | Description               | Status | \$Amount  | \$Available<br>Balance |
|--------------|---------------------------|--------|-----------|------------------------|
| Amount inclu | u