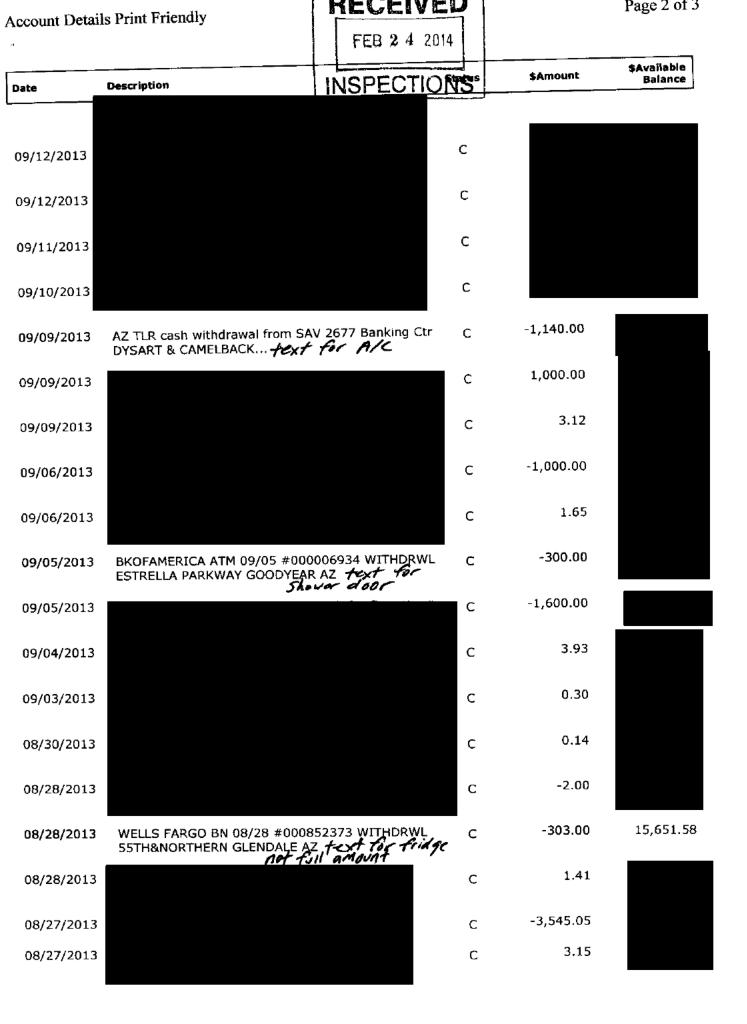

https://secure.bankofamerica.com/myaccounts/details/deposit/print-friendly.go?adx=eeb03... 2/20/2014

| Bank of Americ                 | s                                                                                          |        |              |                        |
|--------------------------------|--------------------------------------------------------------------------------------------|--------|--------------|------------------------|
| Regular Sa                     | vings - Account Activity                                                                   | R      | ECEIVE       | <b>P</b>               |
| Balance Summ<br>View:today 02, |                                                                                            |        | FEB 2 4 2014 |                        |
| All Transactio                 |                                                                                            | IN     | SPECTION     | NS S                   |
| Date                           | Description                                                                                | Status | \$Amount     | \$Available<br>Balance |
|                                | s of 09/21/2013                                                                            |        |              |                        |
| 08/06/2013                     |                                                                                            | с      | 4.31         |                        |
| 08/05/2013                     |                                                                                            | с      | -1,000.00    |                        |
| 08/02/2013                     |                                                                                            | с      | -48.91       |                        |
| 08/02/2013                     |                                                                                            | с      | 0.15         |                        |
| 08/01/2013                     | AZ TLR cash withdrawal from SAV 2677 Banking Ctr<br>ESTRELLA PARKWAY & VAN B Text for file | С      | -1,300.00    |                        |
| 08/01/2013                     |                                                                                            | с      | 0.84         |                        |
| 07/31/2013                     |                                                                                            | с      | -160.00      |                        |
| 07/30/2013                     |                                                                                            | с      | 1.86         |                        |
| 07/29/2013                     |                                                                                            | с      | -365.00      |                        |
| 07/29/2013                     |                                                                                            | с      | 1,800.00     |                        |
| 07/29/2013                     |                                                                                            | с      | 1.21         |                        |
| 07/26/2013                     |                                                                                            | с      | 0.66         |                        |
| 07/24/2013                     |                                                                                            | с      | 0.59         |                        |
| 07/23/2013                     |                                                                                            | с      | 0.21         |                        |
| 07/23/2013                     |                                                                                            | с      | 0.63         |                        |
| 07/22/2013                     |                                                                                            | с      | 2.38         |                        |
| 07/18/2013                     |                                                                                            | с      | 0.79         |                        |