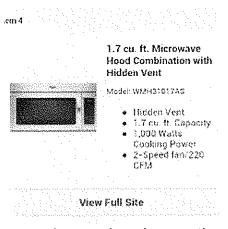

from your guy

SII.

Date: 01-20-2014 18:26

What is Salvatore Mallabers phone n umber I will go out there tomorow to meet him and see how things r going don't call me just give me his number

Ŵ

Date: 01-20-2014 18:26

I can't call you anymore

Date: 01-20-2014 18:27

Yeah



Date: 01-20-2014 18:29

Date: 01-20-2014 18:29

# Call me back

Date: 01-20-2014 18:34

# Ray call me please

1.52

# Date: 01-21-2014 13:48

25 cu, ft. Side-by-Side Refrigerator with Full-Width Adjustable Slide-Out SpillGuard Glass Shelves



Model: ED5PVGXWS

- Energy-saving technology saves you money
- Spacious 25 cu. ft. interior lets you store more fresh and frozen food
- Built-in Sensors Inside Help Keep Conditions Cool and Your Food Fresh
- Resource Saver

Date: 01-21-2014 13:48





Date: 01-21-2014 13:48





To see prices or purchase, please go to the full version of the site, or contact us at (480) 777-7103.

Date: 01-21-2014 13:48

Ray these are the models hope they are cool

Date: 01-21-2014 13:55

All good thank u



Date: 01-21-2014 13:57



Whirlpool

22 cu. ft. Gold⊕ Bottom Freezer Refrigerator with Energy-Saving Resource Saver Technology

Model & GB25H2XWB

View Full Site

For pricing, please call us at (480) 777-7103 or visit our store for more information.

Date: 01-21-2014 13:57

I'll get this one but in stainless



Date: 01-21-2014 13:59

Actually the original side by side I like better

V

Date: 01-21-2014 13:59

The side by side has water and ice m aker

Date: 01-21-2014 14:00

Yeah that is better

Ň

Date: 01-21-2014 14:00

Okay got it

Date: 01-21-2014 14:57

What about wash