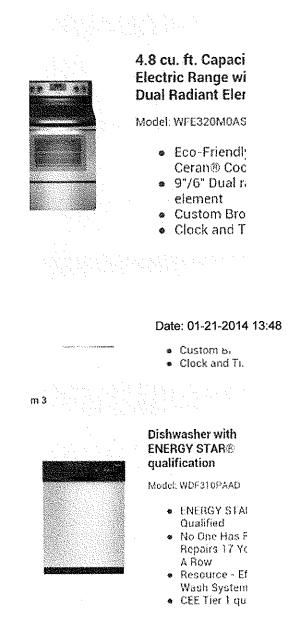

17-2014 17:38

Any word yet from your guy

SII.

Date: 01-20-2014 18:26

What is Salvatore Mallabers phone n umber I will go out there tomorow to meet him and see how things r going don't call me just give me his number

Ŵ

Date: 01-20-2014 18:26

I can't call you anymore

Date: 01-20-2014 18:27

Yeah



Date: 01-20-2014 18:29

Date: 01-20-2014 18:29

# Call me back

Date: 01-20-2014 18:34

# Ray call me please

1.52

# Date: 01-21-2014 13:48

25 cu, ft. Side-by-Side Refrigerator with Full-Width Adjustable Slide-Out SpillGuard Glass Shelves



Model: ED5PVGXWS

- Energy-saving technology saves you money
- Spacious 25 cu. ft. interior lets you store more fresh and frozen food
- Built-in Sensors Inside Help Keep Conditions Cool and Your Food Fresh
- Resource Saver

Date: 01-21-2014 13:48





Date: 01-21-2014 13:48





To see prices or purchase, please go to the full version of the site, or contact us at (480) 777-7103.

Date: 01-21-2014 13:48

Ray these are the models hope they are cool

Date: 01-21-2014 13:55

All good thank u



Date: 01-21-2014 13:57



Whirlpool

22 cu. ft. Gold⊕ Bottom Freezer Refrigerator with Energy-Saving Resource Saver Technology

Model & GB25H2XWB

View Full Site

For pricing, please call us at (480) 777-7103 or visit our store for more information.

Date: 01-21-2014 13:57

I'll get this one but in stainless



Date: 01-21-2014 13:59

Actually the original side by side I like better

V

Date: 01-21-2014 13:59

The side by side has water and ice m aker

Date: 01-21-2014 14:00

Yeah that is better

Ň

Date: 01-21-2014 14:00

Okay got it

Date: 01-21